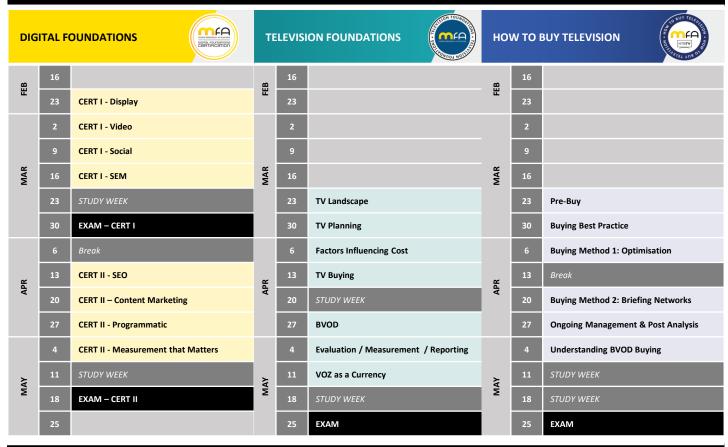

## LEARNING



## 2025 e-LEARNING SEMESTER CALENDAR

## AUTUMN SEMESTER (Feb – Jun)



## **SPRING SEMESTER (Aug – Nov)**

| DIGITAL FOUNDATIONS |    |                                    |     |    |                                      | HOW TO BUY TELEVISION |    |                                    |
|---------------------|----|------------------------------------|-----|----|--------------------------------------|-----------------------|----|------------------------------------|
| AUG                 | 17 | CERT I - Display                   | AUG | 17 |                                      | AUG                   | 17 |                                    |
|                     | 24 | CERT I - Video                     |     | 24 |                                      |                       | 24 |                                    |
|                     | 31 | CERT